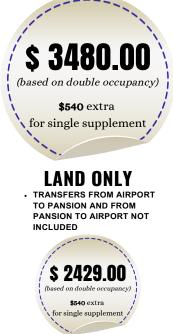

ansportation by air-conditioned motor coach
- Transfers as per itinerary
- Sightseeing and admissions fees as per itinerary
- Mass daily & Spiritual activities
- Visit the community Cenacolo and Mother's Village
- Climb Apparition Hill and Cross Mountain
- Attend daily Evening program and talks
- Meeting with visionaries (Pending availability)
- Excursion to the places agreed by a spiritual guide
- Radios for translation of the Evening Prayer
  Program
- 81 Tours backpack & portfolio of all travel documents
- and much more!

# **NOT INCLUDED:**

- Personal expenses (pocket money)
- Meals not specifically noted; Beverages
- Single supplement (limited availability)
- Tips to your guide, driver and hotel staff,
- Travel Insurance; we recommend
  <u>www.insuremytrip.com</u>

## PACKAGE PRICE



#### Some of the activities in Medjugorje:

**Climb Apparition Hill:** This is the site where the visionaries first encountered Our Lady. At the base stands a Blue Cross, marking the spot where Our Lady appeared to the children as they hid from the communist police during the early days of the apparitions. While ascending, participants are invited to pray the Rosary, taking breaks five times for each decade. At the summit, you will have time for personal prayer.

**Climb Mt. Krizevac (Cross Mountain):** In 1934, locals erected a 30-foot high cross on this mountain to honor Jesus' passion and crucifixion. As you climb, the group will pray the Stations of the Cross, pausing fifteen times for each Station.

**Apparitions:** Each evening at 6 PM during the summer, the group joins villagers a