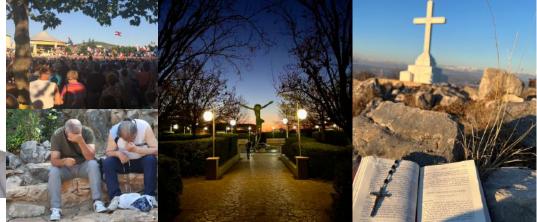

#### Some of the activities in Medjugorje:

**Climb Apparition Hill:** This is the site where the visionaries first encountered Our Lady. At the base stands a Blue Cross, marking the spot where Our Lady appeared to the children as they hid from the communist police during the early days of the apparitions. While ascending, participants are invited to pray the Rosary, taking breaks five times for each decade. At the summit, you will have time for personal prayer.

**Climb Mt. Krizevac (Cross Mountain):** In 1934, locals erected a 30-foot high cross on this mountain to honor Jesus' passion and crucifixion. As you climb, the group will pray the Stations of the Cross, pausing fifteen times for each Station.

**Apparitions:** Each evening at 6 PM during the summer, the group joins villagers and fellow pilgrims to pray the Rosary, eagerly anticipating Our Lady's arrival to the visionaries. After the apparition at 6:40 PM, there is an International Mass followed by a Blessing of the Sick.

**Meetings with the Visionaries:** These gatherings are subject to their availability.

**Prayer at the Statue of the Risen Christ:** A bronze statue of the Risen Christ is situated on the grounds of St. James Church, where many pilgrims sit on nearby benches to pray in this serene setting. And much more...